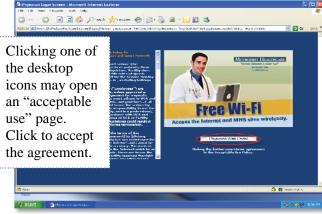

By Cickage an option on this page you agree to thics forms

Policy in the whole and option on this page you agree to thics forms

By Cickage an option on this page you agree to thics forms

The policy form and the policy form