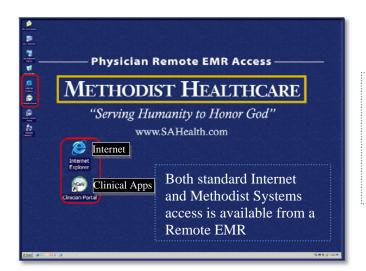

## Internet and MHS application Access From a Physician Remote Access Workstation

Physician Remote EMR Acc

Then select:

"Access Internet" or
Access Methodist Systems"

Access Methodist Systems"

Acceptable Usage Policy for Methodist Hospital System's Physician Remote and Guest Network