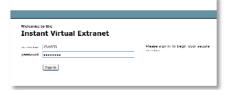

When Accessing Methodist Systems you will be prompted to enter your User ID and Password

Once connected you will receive your portal account or if configured a Clinical Application Splash Page